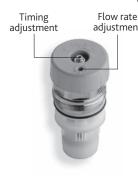

## Introduction

The wash basin push tap with temperature regulation is equipped with a cartridge that allows simple control of timing and flow rate.

Timing and flow rate can be progressively adjusted using an Allen key without removing the cartridge from the tap body. This means that the tap is always perfectly regulated.

### Flow Rate and Timing Adjustment

It is possible to progressively vary the timing and flow rate without removing the cartridge from the tap body using a 2mm hexagonal wrench