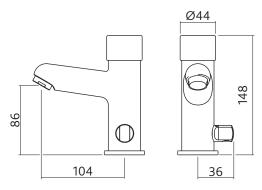

and flow rate can be progressively adjusted using an Allen key without removing the cartridge from the tap body. This means that the tap is always perfectly regulated.

#### Installation

It is recommended that a strainer or filter is installed upstream of the tap to prevent debris entering valve, causing damage or leakage.

# **Technical Specification**

Recommended operational pressure: 1 to 5 bar

Maximum static pressure: 10 bar

Minimum static pressure: 0.5 bar

Maximum test pressure: 16 bar

Maximum hot water temperature: 80°C

Working temperature range: 50 to 60°C

Maximum pressure difference between

hot and cold water: 1.5 bar

It is recommended to use a pressure

reducing valve if the static pressure exceeds: 3 bar

Time and flow rate are shown on the chart.

#### **Dimensions**



#### Flow Chart



# **Temperature Adjustment**



The temperature can be adjusted by rotating the knob anticlockwise to reduce the temperature and clockwise to increase it.

### Flow Rate and Timing Adjustment



It is possible to progressively vary the timing and flow rate without removing the cartridge from the tap body using a 2mm hexagonal wrench

#### ©® Patents & Design Altecnic 2020

Altecnic Ltd retains all rights (including patents, designs and copyrights, trademarks and any other intellectual property rights) in relation to all information provided on or via the website, brochures or any other documents, including all texts, graphics and logos, contained on the website, in brochures or in any other documents published in the name of or on behalf of Altecnic Ltd in any form, wi